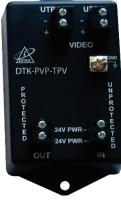

# **DTK-PVP Series**

## *Fixed Camera Surge Protector General Product Specifications*

DITEK'S PVP27B protects <u>all</u> the sensitive feeds to fixed cameras, not just the video cable. Simple to install, the PVP27B series protects 24 Volt power conductors and video conductors in one compact package. With the lowest video let through voltage (and best surge protection) on the market, the PVP27B provides ideal surge protection for today's sensitive, high-quality fixed cameras. Models are available for Coax and Twisted Pair video connections.

# DTK-PVP27B DTK-PVP27BTPV

#### **Product Features**

- Protects power and video conductors in one package
- 3 Amp, 24V circuit protects power feeds to camera, heater, blower, defroster
- 0.2 Amp circuit protects data and video
- Multi-stage, SAD technology, hybrid design provides the best possible protection
- Single point ground improves protection and speeds installation
- Protect standard Coax or Twisted Pair video connections
- Ten Year Limited Warranty

GND

DTK-PVP27BTPV

DTK-PVP27B