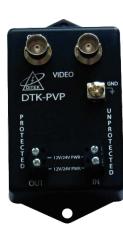

# **DTK-PVP Series**

## *Fixed Camera Surge Protector General Product Specifications*

DITEK'S PVP27B protects <u>all</u> the sensitive feeds to fixed cameras, not just the video cable. Simple to install, the PVP27B series protects 24 Volt power conductors and video conductors in one compact package. With the lowest video let through voltage (and best surge protection) on the market, the PVP27B provides ideal surge protection for today's sensitive, high-quality fixed cameras. Models are available for Coax and Twisted Pair video connections.

# DTK-PVP27B DTK-PVP27BTPV

#### **Product Features**

- Protects power and video conductors in one package
- 3 Amp, 24V circuit protects power feeds to camera, heater, blower, defroster
- 0.2 Amp circuit protects data and video
- Multi-stage, SAD technology, hybrid design provides the best possible protection
- Single point ground improves protection and speeds installation
- Protect standard Coax or Twisted Pair video connections
- Ten Year Limited Warranty

GND

DTK-PVP27BTPV

DTK-PVP27B