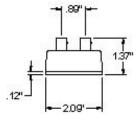

### Specifications:

|                                 | DTK-PVP27B                                                             | DTK-PVP27BTPV                    |
|---------------------------------|------------------------------------------------------------------------|----------------------------------|
| Agency Approvals:               | UL497B                                                                 | N/A                              |
| Application:                    | Coax Connected<br>Camera                                               | Twisted Pair Video<br>Camera     |
| Connection Method (Video):      | BNC                                                                    | #22 - #14 AWG Screw<br>Terminals |
| Connection Method (Power/Data): | #22 - #14 AWG Screw Terminals                                          |                                  |
| Video Band Pass:                | 0Hz - 10MHz                                                            | 0Hz - 2GHz                       |
| Impedance:                      | 75 Ω                                                                   | n/a                              |
| Modes Protected (Video):        | Center - Shield<br>Shield - G                                          | Positive - G<br>Negative - G     |
| Modes Protected (Power):        | All Lines to Ground                                                    |                                  |
| Service Voltage (Video):        | 2V peak - peak                                                         |                                  |
| Service Voltage (Power):        | 24V AC/DC                                                              |                                  |
| Max Continuous Current (Video): | 0.2A                                                                   |                                  |
| Max Continuous Current (Power): | 3A                                                                     |                                  |
| Clamping (Video):               | 2.8VDC (C–S)<br>30V (C–G)                                              | 6.8VDC                           |
| Clamping (Power):               | 50V                                                                    |                                  |
| Surge Current (Video):          | Center - Shield 10kA<br>(8/20µs)<br>Shield - Ground 150A<br>(10/100µs) | 114A/pair (10/100µs)             |
| Surge Current (Power):          | 2,000 Amps                                                             |                                  |
| Temperature Range:              | -40°F to 158°F (-40°C to 70°C)                                         |                                  |
| Housing:                        | ABS                                                                    |                                  |
| Dimensions:                     | 3.86" x 2.09" x 1.37"<br>(98mm x 53mm x<br>35mm)                       |                                  |
| Weight:                         | 2.56 ounces (73 grams)                                                 |                                  |