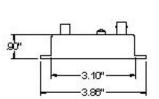

### Specifications:

|                                 | DTK-PVP27B                                                             | DTK-PVP27BTPV                    |
|---------------------------------|------------------------------------------------------------------------|----------------------------------|
| Agency Approvals:               | UL497B                                                                 | N/A                              |
| Application:                    | Coax Connected<br>Camera                                               | Twisted Pair Video<br>Camera     |
| Connection Method (Video):      | BNC                                                                    | #22 - #14 AWG Screw<br>Terminals |
| Connection Method (Power/Data): | #22 - #14 AWG Screw Terminals                                          |                                  |
| Video Band Pass:                | 0Hz - 10MHz                                                            | 0Hz - 2GHz                       |
| Impedance:                      | 75 Ω                                                                   | n/a                              |
| Modes Protected (Video):        | Center - Shield<br>Shield - G                                          | Positive - G<br>Negative - G     |
| Modes Protected (Power):        | All Lines to Ground                                                    |                                  |
| Service Voltage (Video):        | 2V peak - peak                                                         |                                  |
| Service Voltage (Power):        | 24V AC/DC                                                              |                                  |
| Max Continuous Current (Video): | 0.2A                                                                   |                                  |
| Max Continuous Current (Power): | 3A                                                                     |                                  |
| Clamping (Video):               | 2.8VDC (C–S)<br>30V (C–G)                                              | 6.8VDC                           |
| Clamping (Power):               | 50V                                                                    |                                  |
| Surge Current (Video):          | Center - Shield 10kA<br>(8/20µs)<br>Shield - Ground 150A<br>(10/100µs) | 114A/pair (10/100µs)             |
| Surge Current (Power):          | 2,000 Amps                                                             |                                  |
| Temperature Range:              | -40°F to 158°F (-40°C to 70°C)                                         |                                  |
| Housing:                        | ABS                                                                    |                                  |
| Dimensions:                     | 3.86" x 2.09" x 1.37"<br>(98mm x 53mm x<br>35mm)                       |                                  |
| Weight:                         | 2.56 ounces (73 grams)                                                 |                                  |