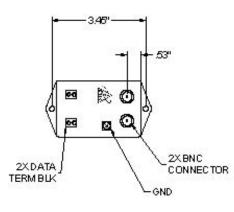

GND

DTK-PVP27BTPV

DTK-PVP27B

### Specifications:

|                                 | DTK-PVP27B                                                             | DTK-PVP27BTPV                    |
|---------------------------------|------------------------------------------------------------------------|----------------------------------|
| Agency Approvals:               | UL497B                                                                 | N/A                              |
| Application:                    | Coax Connected<br>Camera                                               | Twisted Pair Video<br>Camera     |
| Connection Method (Video):      | BNC                                                                    | #22 - #14 AWG Screw<br>Terminals |
| Connection Method (Power/Data): | #22 - #14 AWG Screw Terminals                                          |                                  |
| Video Band Pass:                | 0Hz - 10MHz                                                            | 0Hz - 2GHz                       |
| Impedance:                      | 75 Ω                                                                   | n/a                              |
| Modes Protected (Video):        | Center - Shield<br>Shield - G                                          | Positive - G<br>Negative - G     |
| Modes Protected (Power):        | All Lines to Ground                                                    |                                  |
| Service Voltage (Video):        | 2V peak - peak                                                         |                                  |
| Service Voltage (Power):        | 24V AC/DC                                                              |                                  |
| Max Continuous Current (Video): | 0.2A                                                                   |                                  |
| Max Continuous Current (Power): | 3A                                                                     |                                  |
| Clamping (Video):               | 2.8VDC (C–S)<br>30V (C–G)                                              | 6.8VDC                           |
| Clamping (Power):               | 50V                                                                    |                                  |
| Surge Current (Video):          | Center - Shield 10kA<br>(8/20µs)<br>Shield - Ground 150A<br>(10/100µs) | 114A/pair (10/100µs)             |
| Surge Current (Power):          | 2,000 Amps                                                             |                                  |
| Temperature Range:              | -40°F to 158°F (-40°C to 70°C)                                         |                                  |
| Housing:                        | ABS                                                                    |                                  |
| Dimensions:                     | 3.86" x 2.09" x 1.37"<br>(98mm x 53mm x<br>35mm)                       |                                  |
| Weight:                         | 2.56 ounces (73 grams)                                                 |                                  |